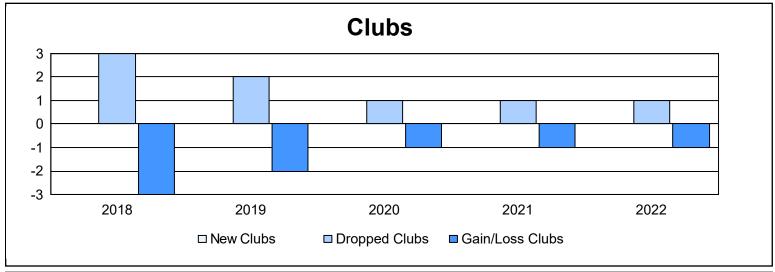

District 26 M6 As of June 2022 Cumulative

| Year      | New<br>Clubs | Dropped<br>Clubs | Gain/<br>Loss<br>Clubs | New<br>Members | Charter<br>Members | Reinstate<br>Members | Transfer<br>Members | Total<br>Member<br>Added | Total<br>Members<br>Dropped | Gain/<br>Loss<br>Members |
|-----------|--------------|------------------|------------------------|----------------|--------------------|----------------------|---------------------|--------------------------|-----------------------------|--------------------------|
| 2017-2018 | 0            | 3                | -3                     | 66             | 6                  | 6                    | 29                  | 107                      | 207                         | -100                     |
| 2018-2019 | 0            | 2                | -2                     | 66             | 1                  | 5                    | 3                   | 75                       | 170                         | -95                      |
| 2019-2020 | 0            | 1                | -1                     | 63             | 0                  | 3                    | 12                  | 78                       | 120                         | -42                      |
| 2020-2021 | 0            | 1                | -1                     | 94             | 0                  | 3                    | 3                   | 100                      | 141                         | -41                      |
| 2021-2022 | 0            | 1                | -1                     | 107            | 0                  | 8                    | 2                   | 117                      | 99                          | 18                       |
| Average   | 0            | 2                | -2                     | 79             | 1                  | 5                    | 10                  | 95                       | 147                         | -52                      |